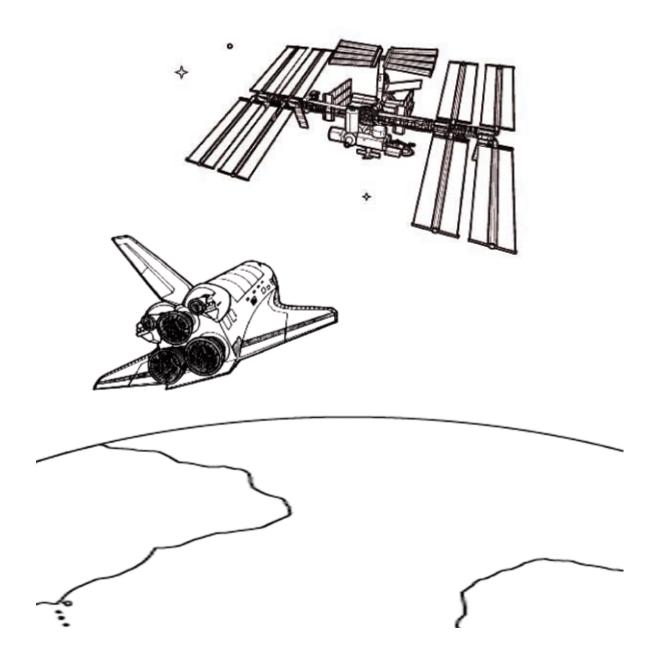

The empty external tank falls away. It will burn up in the atmosphere.

The shuttle heads to the International Space Station.

\$

Connect the dots.