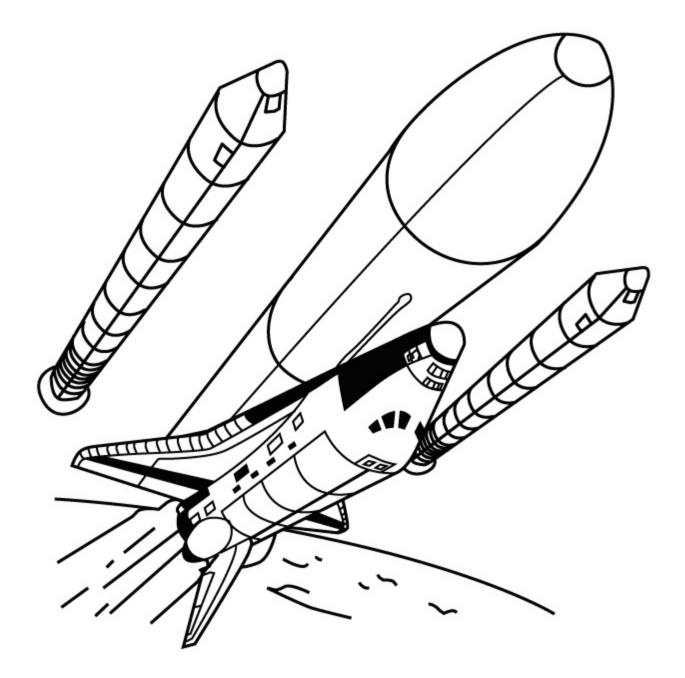

The empty external tank falls away. It will burn up in the atmosphere.

The shuttle heads to the International Space Station.

\$

Connect the dots.