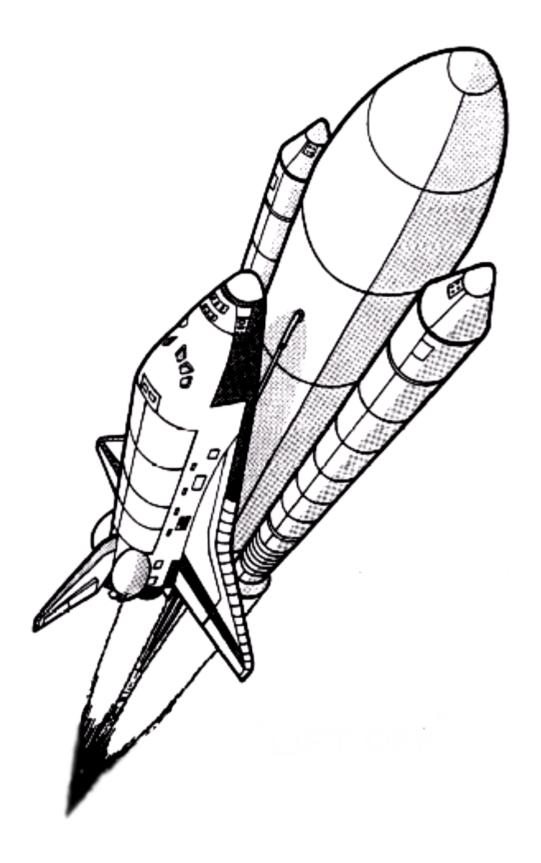

## SPACE SHUTTLE COLOUR AND LEARN

10 M

**INDIA SPACE WEEK** 

National Aeronautics and Space Administration

The space shuttle is ready for liftoff!

The shuttle heads into space!

The empty solid rocket boosters fall away. They will splash down in the ocean.