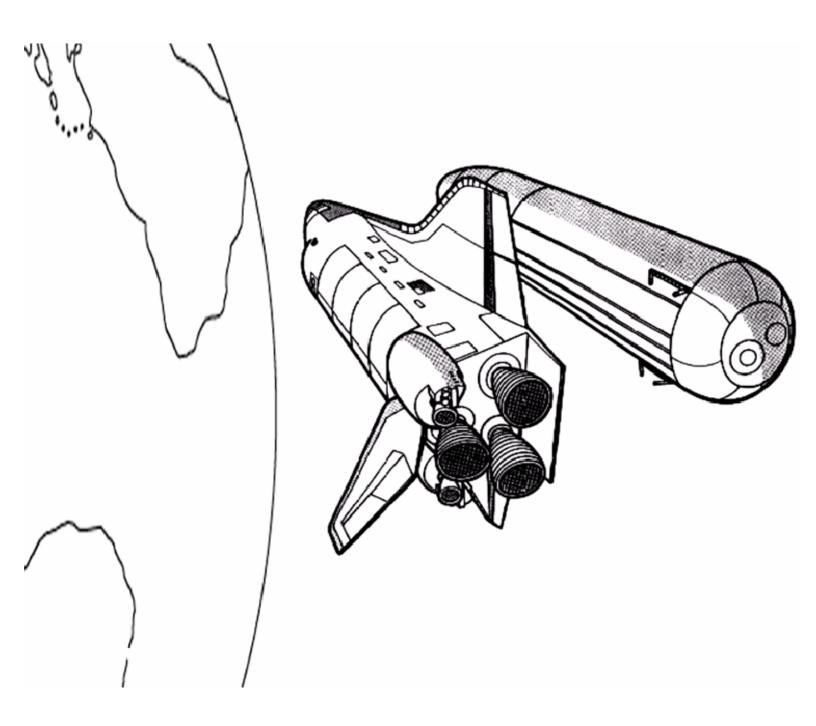

The empty external tank falls away. It will burn up in the atmosphere.

The shuttle heads to the International Space Station.

\$

Connect the dots.