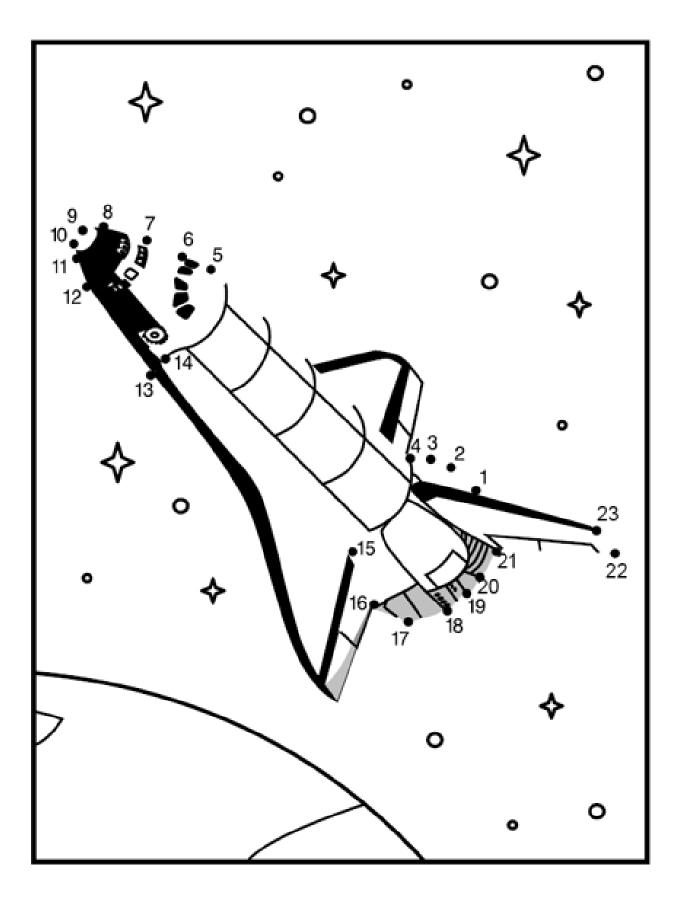

The empty external tank falls away. It will burn up in the atmosphere.

The shuttle heads to the International Space Station.

\$

Connect the dots.